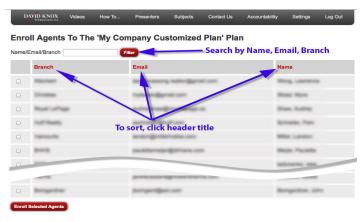

## **Enroll Agents**

Once you have modified and saved your Accountability Plan, you may Enroll selected agents.

To do this, go to "Enrolled Agents." The first time you go to this menu it will be empty.

Click on the pull-down menu to select a plan, then click the "Enroll Agents" button on the left. You will see a list of agents by Branch, Email and Name.

To make it easier to find agents, you may use the Filter box to search. You may also sort by clicking the column titles. This is especially helpful for Administrators who will see the entire list of agents, whereas Managers will only see their agents.

Click the check box in front of the selected agent(s) to enroll then click the "Enroll Selected Agents" button at the bottom. You will now see the list of agents enrolled with their progress showing 0% complete.