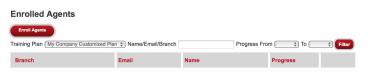

## **Enroll Agents**

Once you have modified and saved your Accountability Plan, you may Enroll selected agents.

To do this, go to "Enrolled Agents." The first time you go to this menu it will be empty.

Click on the pull-down menu to select a plan, then click the "Enroll Agents" button on the left. You will see a list of agents by Branch, Email and Name.

To make it easier to find agents, you may use the Filter box to search. You may also sort by clicking the column titles. This is especially helpful for Administrators who will see the entire list of agents, whereas Managers will only see their agents.

Click the check box in front of the selected agent(s) to enroll then click the "Enroll Selected Agents" button at the bottom. You will now see the list of agents enrolled with their progress showing 0% complete.