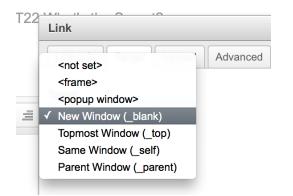

Copy the designated hyperlink from the actual website URL and paste it into the URL box. Next, select a target. I suggest that you always target a New Window to open on top so agents won't lose their place in the action plan.