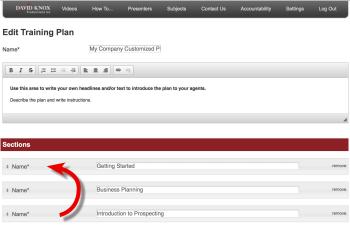

## **Edit Structure**

Click Structure to see the overall organization of the Plan. Change the name to your own title, then click the "Update Plan" button at the bottom.

You may rearrange the sections by dragging, rename them by typing into the title field, delete them by clicking remove or add your own by clicking Add Section.

Click on \*Name to rearrange sections.